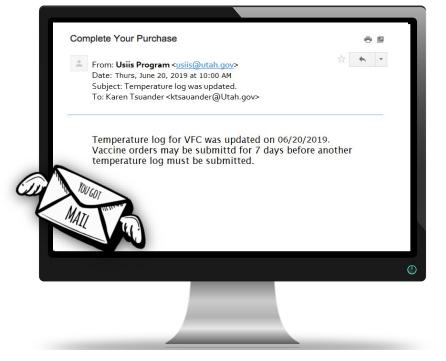

#### **STEP 1B- WAIT FOR USIIS EMAIL CONFIRMATION**

Temperature logs are reviewed. This is to ensure all CDC requirements are met. The VOMS

system is then updated.

The primary contact at the facility will receive an email within 1 to two business days.

This email may include questions or issues as well as notify if your temperature logs updated in the VOMS system.

This email comes directly from the 'USIIS@utah.gov' email. Please do not respond to this email, as it does not go to the Vaccine Management Team. Please email <u>vacteam@utah.gov</u> with any questions.