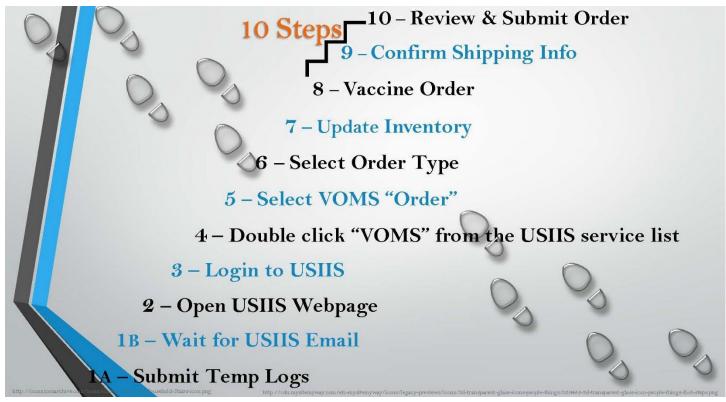

#### The 10 Steps to complete and submit your order in VOMS:

The steps are listed numerically 1 through 10. Please keep in mind that you do not necessarily have to do them in the order listed, but we have learned this particular order was the easiest to train on as well as having additional benefits while in the system. Find what works best for your facility. Each step must be complete in order to activate the Review and Submit button. You must review and submit your VFC vaccine order.

We will take time to discuss each step. Some of these steps are as quick as clicking a button, while other steps are more detailed. It is our hope that by going through each of these steps, as you place your first order and future orders, it will help serve as a guide to complete all 10 steps.

Please note: if you experience issues completing any of these 10 steps, it can cause delay or your order denied. If your order is denied, you must to start the process over.