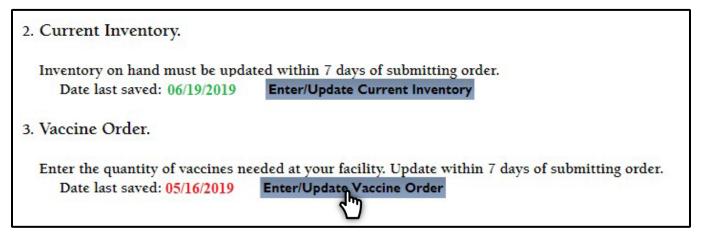

#### **STEP 7 – VACCINE INVENTORY**

#### Click 'Enter/Update Current Inventory'

| 2. Current Inventory.          |                                                                |
|--------------------------------|----------------------------------------------------------------|
| Inventory on hand must be upda | ted within 7 days of submitting order.                         |
| Date last saved: 05/16/2019    | Enter/Update Furrent Inventory                                 |
|                                | V                                                              |
| VOMS                           | usiis                                                          |
| Order   C                      | Order History   Track Shipments   Returns/Waste   Help   Links |
|                                |                                                                |