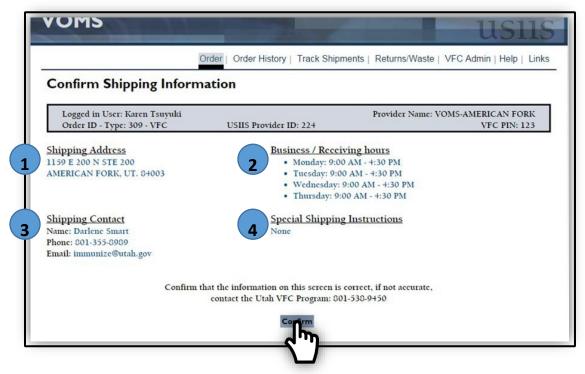

#### **REVIEW OF VFC ORDER PAGE**

| Order Frequency: Monthly   Next Order: 06/2019                                                                                                                   |
|------------------------------------------------------------------------------------------------------------------------------------------------------------------|
| The following four components must be completed to submit order.<br>When all steps are complete and show green, the "Review/Submit Order" button will display.   |
| <b>Red:</b> Information not entered or needs to be updated.<br>Green: Information entered is within specified date ranges.                                       |
| A VFC Order may be submitted when all dates display within specified date ranges.                                                                                |
| 1. Temperature Log Submitted to State.                                                                                                                           |
| 2<br>Temperature log must be confirmed by the VFC Program within 7 days of submitting order.<br>Date last submitted: 06/19/2019 Instructions                     |
| 2. Current Inventory.                                                                                                                                            |
| 3<br>Inventory on hand must be updated within 7 days of submitting order.<br>Date last saved: 05/16/2019 Enter/Update Current Inventory                          |
| 3. Vaccine Order.                                                                                                                                                |
| 4<br>Enter the quantity of vaccines needed at your facility. Update within 7 days of submitting order.<br>Date last saved: 05/16/2019 Enter/Update Vaccine Order |
| 4. Shipping Information Confirmed.                                                                                                                               |
| 5<br>Shipping Information must be confirmed within 7 days of submitting order.<br>Date last confirmed: 05/16/2019 Confirm Now                                    |
| Review/Submit Order 6                                                                                                                                            |
| Change USIIS Service: Choose One    Report any problem to Utah State DTS Help Desk Copyright 1999, Utah Department of Health Version: 1.00.03_20130509           |

- 1. Order Frequency: Includes order schedule and the next eligible order date
- 2. Temperature Log Submitted to State: Status (will show in green if you are good to continue placing your order).
- **3. Current Inventory**: Enter, Import, or Edit inventory and Confirm. (Date will update to green when inventory is confirmed. Inventories confirmed with nothing, when previous inventory was reported, will be denied).
- **4.** Vaccine Order: Enter products and quantities and save for final Review. (Date will update to green when Vaccine Order has been saved).
- **5. Shipping Information Confirmed**: Review and confirm reported contact and shipping information. If a change needs to be made, it must be made prior to confirming. Changes can not be made after without denying your entire order.
- 6. Review/Submit Order: This button will only be available when all components are showing in green. You MUST Review and Submit your order for the Vaccine Management Team to have access to your order.