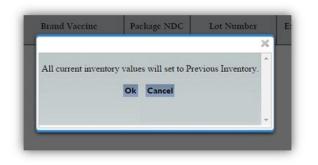

\*Selecting options after an inventory has been set (such as; 'Set to USIIS Inventory' or 'Set to Previous Inventory') will replace inventory with the option selected and can not be un-done. If this is what you meant to do, click 'Yes' if not click 'No'.