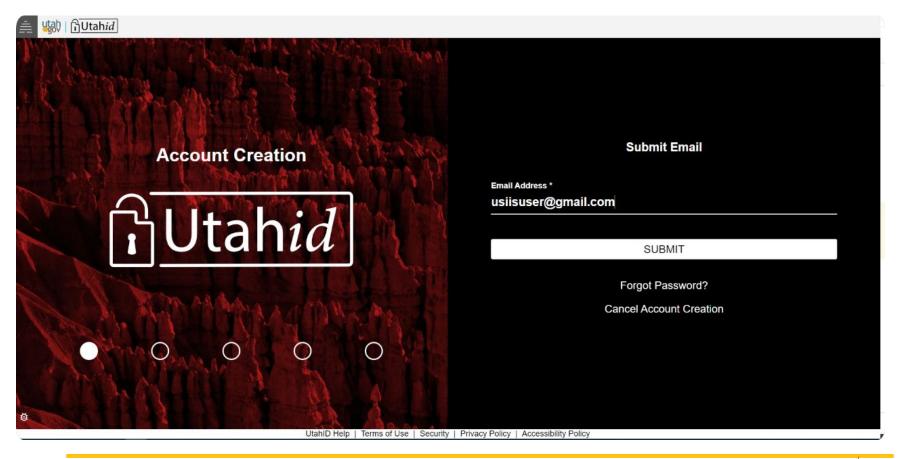

Enter the email address you would like associated with your Utahid account. If you use the email address that is associated with your USIIS account the two accounts will link automatically.

\*\*Note: you need to have access to the email address you enter when creating the account.