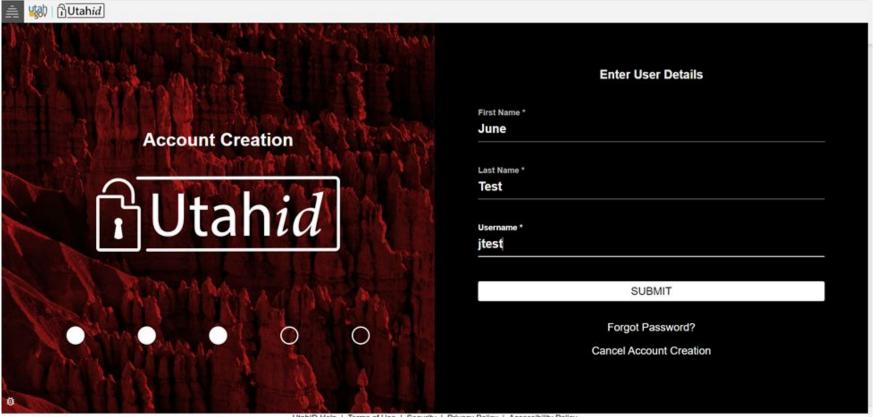

|                          |     |                                                                                   |
| marin West                                                                                                                                                                                            |                          |     | IT Help Desk: (801)538-3440 / (800)678-<br>Copyright 2022, Utah Department of Hea |







Enter the email address you would like associated with your Utahid account. If you use the email address that is associated with your USIIS account the two accounts will link automatically.

\*\*Note: you need to have access to the email address you enter when creating the account.























 Please visit http://idhelp.utah.gov/ for detailed instructions and an instructional video under the "Account Creation" tab.