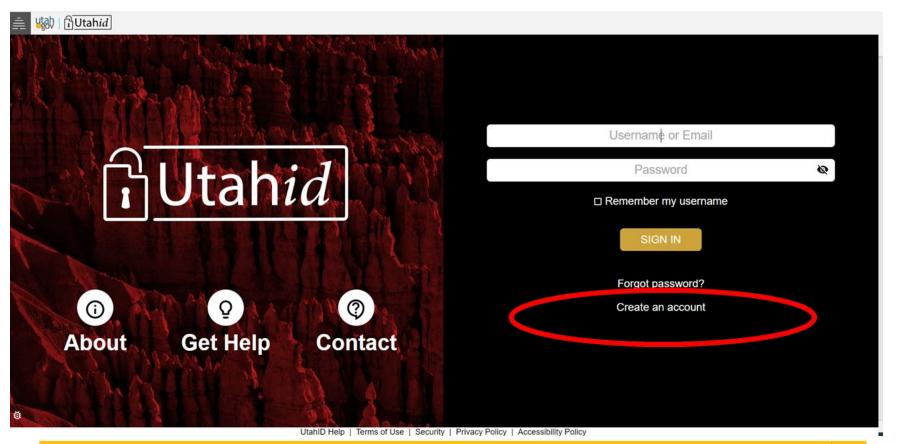

## All USIIS Users that access the USIIS Portal will need a Utahid account.

Use the new URL usiisapps.utah.gov to access the Portal. The Utah*id* login page will appear.

If you have an existing Utahid account and the email address used matches what is in USIIS, your account will link automatically

If you have a Utahid account but the email address does not match what is associated with your USIIS account you will be asked to enter your existing USIIS login credentials.

| illS Portal                                                                                                                                                                                           | Mark Control of the last | 4.1 | Lo                                                                                |
|-------------------------------------------------------------------------------------------------------------------------------------------------------------------------------------------------------|--------------------------|-----|-----------------------------------------------------------------------------------|
| Are you not a USIIS User or need help?  • for information about USIIS Users olick https://internation.abih.jps//usibih.  • for other help, please contact the IT Help Desk at USUUSE-3445 or toll for |                          |     |                                                                                   |
| Login                                                                                                                                                                                                 |                          |     |                                                                                   |
| Login                                                                                                                                                                                                 | Password                 |     |                                                                                   |
| LOGIN                                                                                                                                                                                                 |                          |     |                                                                                   |
|                                                                                                                                                                                                       |                          |     |                                                                                   |
|                                                                                                                                                                                                       |                          |     |                                                                                   |
|                                                                                                                                                                                                       |                          |     |                                                                                   |
|                                                                                                                                                                                                       |                          |     |                                                                                   |
|                                                                                                                                                                                                       |                          |     |                                                                                   |
|                                                                                                                                                                                                       |                          |     |                                                                                   |
| marin West                                                                                                                                                                                            |                          |     | IT Help Desk: (801)538-3440 / (800)678-<br>Copyright 2022, Utah Department of Hea |