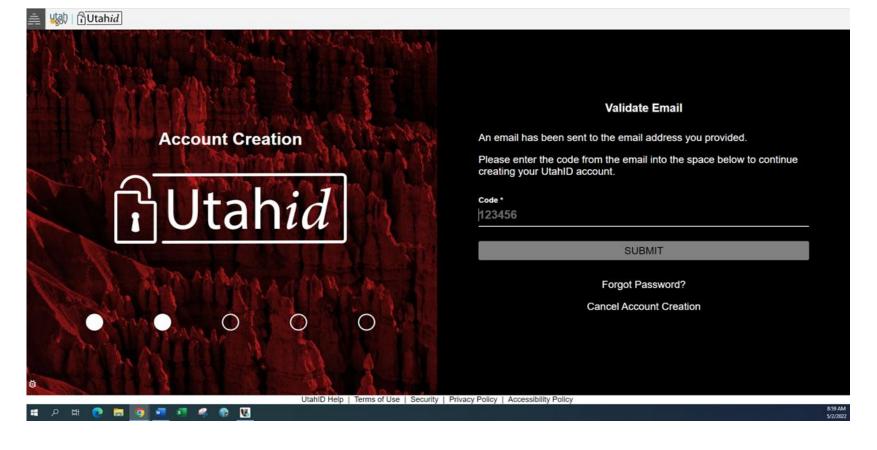

Enter the email address you would like associated with your Utahid account. If you use the email address that is associated with your USIIS account the two accounts will link automatically.

\*\*Note: you need to have access to the email address you enter when creating the account.