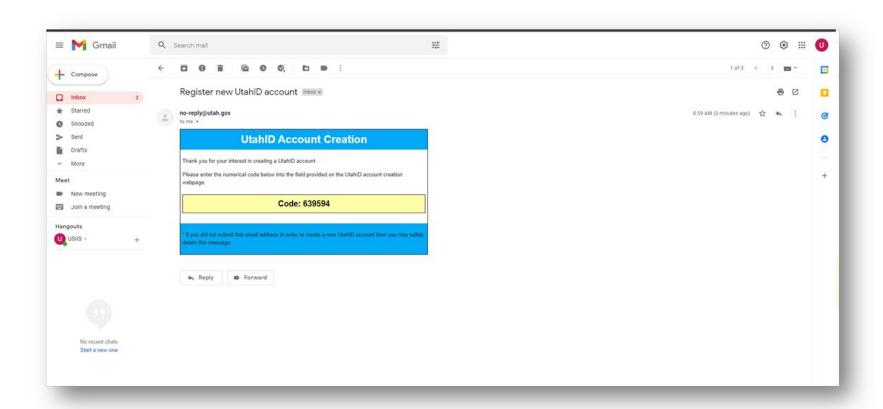

Enter the email address you would like associated with your Utahid account. If you use the email address that is associated with your USIIS account the two accounts will link automatically.

\*\*Note: you need to have access to the email address you enter when creating the account.